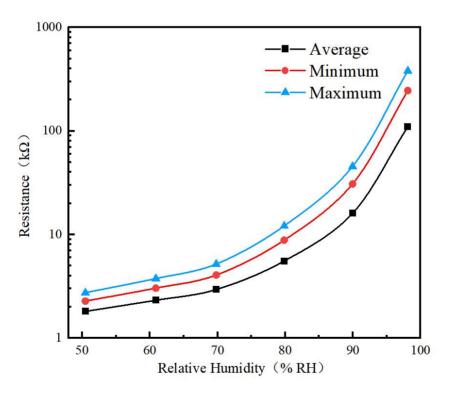

-|
| Supply voltage (DC)         | 0.8 V                               |
| Operating temperature range | 1~80 °C                             |
| Operating humidity range    | 1~100%RH                            |
| Condensation test range     | 94~100%RH                           |
| Characteristic parameters   |                                     |
| Resistance value (25 °C)    | 20 kΩ Max (75%RH)                   |
|                             | 100 kΩ Max (93%RH)                  |
|                             | 200 kΩ Min (100%RH)                 |
| Response time               | <5 s (25 °C, 60%RH ~ 25 °C, 100%RH) |

## 2. Dimension



Figure 2. HDS10 outline dimensions (unit: mm)

## 3. Recommended circuit



Figure 3. Recommended application circuit

## 4. Characteristic curve



Figure 4. HDS10 characteristic curve

### Warning and personal injury

Do not apply this product to safety protection devices or emergency stop equipment, and any other applications that may cause personal injury due to the product's failure. Do not use this product unless there is a special purpose or use authorization. Refer to the product datasheet and application guide before installing, handling, using or maintaining the product. Failure to follow this recommendation may result in death and serious personal injury.

The Company will not bear any compensation for personal injury and death arising therefrom, and will exempt the company's managers and employees, affiliated agents, distributors and any other claims that may arise therefrom, including: various costs, claims, lawyer fees,