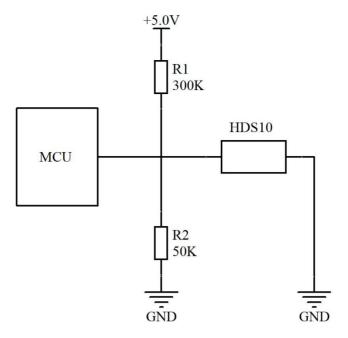

|
|-----------------------------|-------------------------------------|
| Supply voltage (DC)         | 0.8 V                               |
| Operating temperature range | 1~80 °C                             |
| Operating humidity range    | 1~100%RH                            |
| Condensation test range     | 94~100%RH                           |
| Characteristic parameters   |                                     |
| Resistance value (25 °C)    | 20 kΩ Max (75%RH)                   |
|                             | 100 kΩ Max (93%RH)                  |
|                             | 200 kΩ Min (100%RH)                 |
| Response time               | <5 s (25 °C, 60%RH ~ 25 °C, 100%RH) |

## 2. Dimension



Figure 2. HDS10 outline dimensions (unit: mm)

## 3. Recommended circuit



Figure 3. Recommended application circuit

## 4. Characteristic curve



Figure 4. HDS10 characteristic curve

### Warning and personal injury

Do not apply this product to safety protection devices or emergency stop equipment, and any other applications that may cause personal injury due to the product's failure. Do not use this product unless there is a special purpose or use authorization. Refer to the product datasheet and application guide before installing, handling, using or maintaining the product. Failure to follow this recommendation may result in death and serious personal injury.

The Company will not bear any compensation for personal injury and death arising therefrom, and will exempt the company's managers and employees, affiliated agents, distributors and any other claims