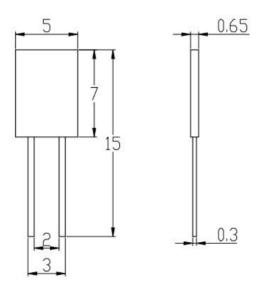

s of HDS10

| Parameters                  |                                     |
|-----------------------------|-------------------------------------|
| Supply voltage (DC)         | 0.8 V                               |
| Operating temperature range | 1~80 °C                             |
| Operating humidity range    | 1~100%RH                            |
| Condensation test range     | 94~100%RH                           |
| Characteristic parameters   |                                     |
| Resistance value (25 °C)    | 20 kΩ Max (75%RH)                   |
|                             | 100 kΩ Max (93%RH)                  |
|                             | 200 kΩ Min (100%RH)                 |
| Response time               | <5 s (25 °C, 60%RH ~ 25 °C, 100%RH) |

## 2. Dimension



Figure 2. HDS10 outline dimensions (unit: mm)

## 3. Recommended circuit



Figure 3. Recommended application circuit

## 4. Characteristic curve



Figure 4. HDS10 characteristic curve

### Warning and personal injury

Do not apply this product to safety protection devices or emergency stop equipment, and any other applications that may cause personal injury due to the product's failure. Do not use this product unless there is a special purpose or use authorization. Refer to the product datasheet and application guide before installing, handling, using or maintaining the product. Failure to follow this recommendation may result in death and serious personal injury.

The Company will not bear any compensation for personal injury and death arising therefrom, and will exempt the company's